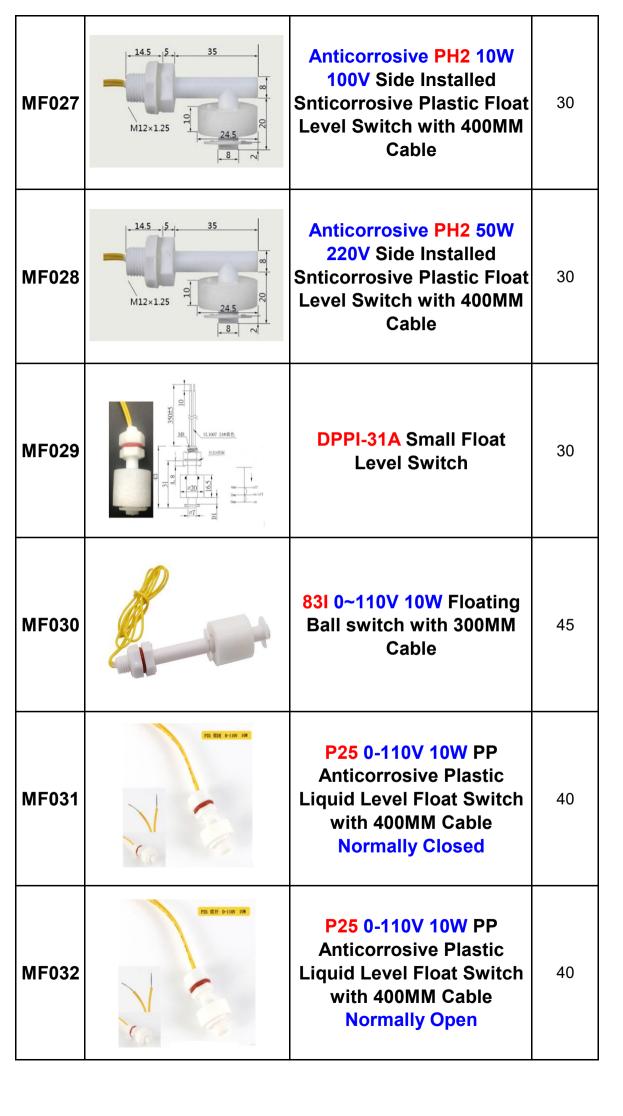

| MF022 |                                                                                              | Stainless Steel Square<br>5M Float Switch For<br>Industry Pump Tank<br>Sensor | 900 |
|-------|----------------------------------------------------------------------------------------------|-------------------------------------------------------------------------------|-----|
| MF023 | → 32<br>→ 23<br>→ 13<br>→ 23<br>→ 52<br>→ 52<br>→ 52<br>→ 52<br>→ 52<br>→ 52<br>→ 52<br>→ 52 | LS-YZ-1 Small Side-<br>Mounted Duck Bill Float<br>Switch<br>Type C            | 45  |
| MF024 | G°1/2<br>D:275<br>27.5<br>27.5<br>27.5<br>27.5<br>27.5<br>27.5<br>27.5<br>2                  | LS-YZ-1 Small Side-<br>Mounted Duck Bill Float<br>Switch<br>Type D            | 45  |
| MF104 |                                                                                              | LS-YZ-1 Small Side-<br>Mounted Duck Bill Float<br>Switch<br>Type F            | 45  |
| MF025 |                                                                                              | LS-YZ-2 Small Side<br>Mounted Float Level<br>Switch (Duck Bill<br>Controller) | 45  |
| MF026 |                                                                                              | LS-YZ-4 Small Side<br>Mounted Float Level<br>Switch (Duck Bill<br>Controller) | 45  |

| MF033 | Pioo fEK 0-110V TOW       | P100 0-110V 10W PP<br>Anticorrosive Plastic<br>Liquid Level Float Switch<br>with 400MM Cable        | 40 |
|-------|---------------------------|-----------------------------------------------------------------------------------------------------|----|
| MF034 | P150 fEEE 0-110V 10V      | P150 0-110V 10W PP<br>Anticorrosive Plastic<br>Liquid Level Float Switch<br>with 400MM Cable        | 40 |
| MF035 | P3508 (EEE 0-110V 10W     | P3508 0-110V 10W PP<br>Anticorrosive Plastic<br>Liquid Level Float Switch<br>with 400MM Cable       | 40 |
| MF036 | P4510 fEEE 0-110V 10V     | P4510 0-110V 10W PP<br>Anticorrosive Plastic<br>Liquid Level Float Switch<br>with 400MM Cable       | 40 |
| MF037 | 建色P5210 作用 0-110V 10V     | Blue P5210 0-110V 10W<br>PP Anticorrosive Plastic<br>Liquid Level Float Switch<br>with 400MM Cable  | 40 |
| MF038 | Ж (резло (Е.Н. о-1107 107 | Black P6210 0-110V 10W<br>PP Anticorrosive Plastic<br>Liquid Level Float Switch<br>with 400MM Cable | 40 |