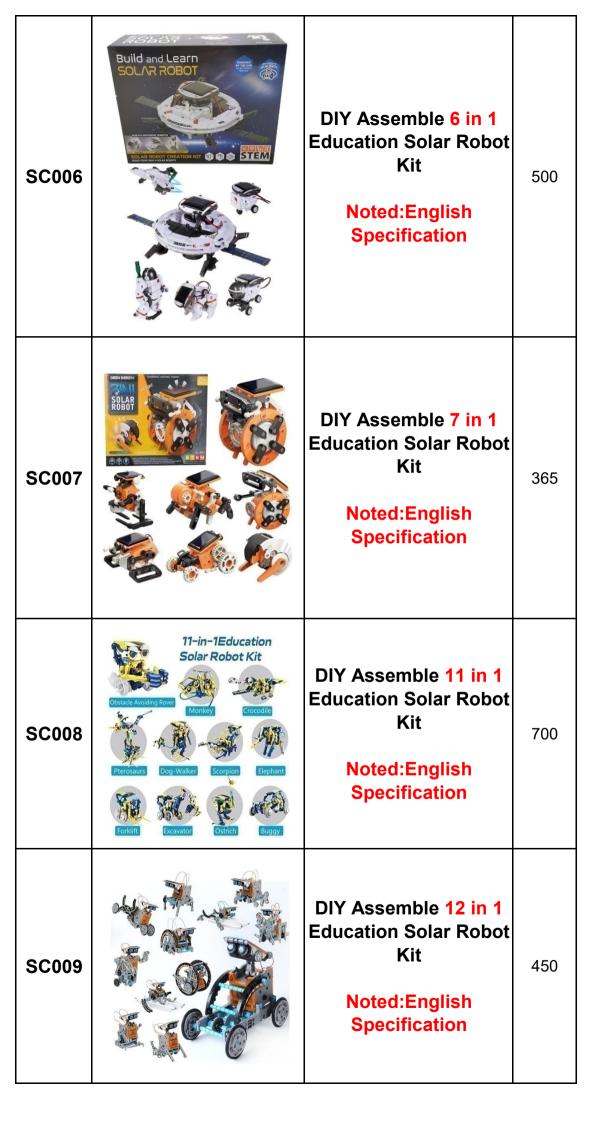

|       | Educational Toys (SC) |                                                                                       |               |  |  |
|-------|-----------------------|---------------------------------------------------------------------------------------|---------------|--|--|
| SKU   | PICTURE               | NAME                                                                                  | Weight<br>(g) |  |  |
| AD022 |                       | Solar Energy Smallest<br>Car<br>Size 2.4*2.1cm                                        | 5             |  |  |
| AD078 |                       | Mini Solar<br>Grasshopper Toys For<br>Chilren Solar Power<br>Robot DIY Animal<br>Toys | 20            |  |  |