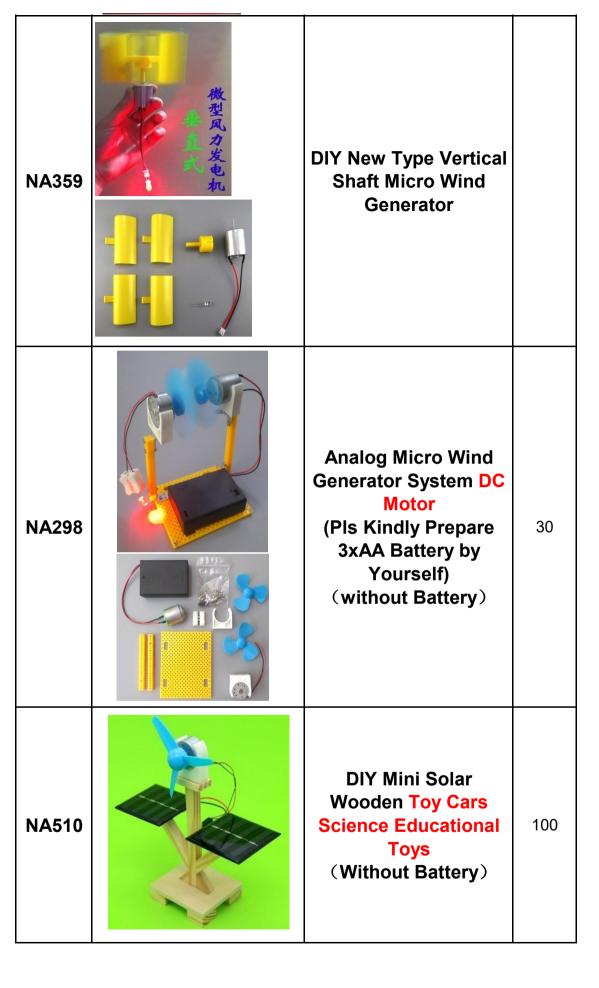

|       | Educational Toys (SC) |                                                                                       |               |  |  |
|-------|-----------------------|---------------------------------------------------------------------------------------|---------------|--|--|
| SKU   | PICTURE               | NAME                                                                                  | Weight<br>(g) |  |  |
| AD022 |                       | Solar Energy Smallest<br>Car<br>Size 2.4*2.1cm                                        | 5             |  |  |
| AD078 |                       | Mini Solar<br>Grasshopper Toys For<br>Chilren Solar Power<br>Robot DIY Animal<br>Toys | 20            |  |  |