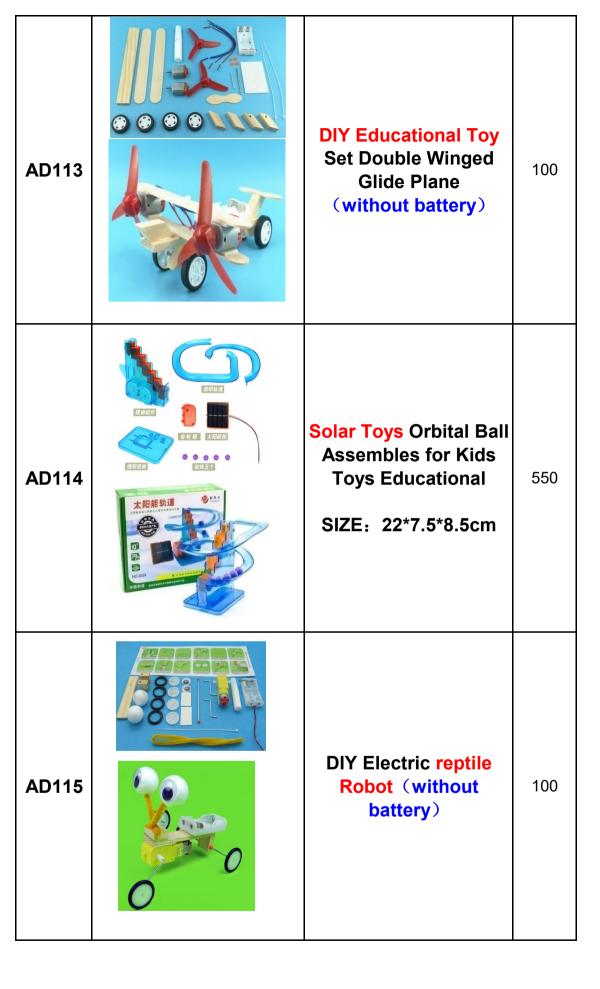

|       | Educational Toys (SC) |                                                                                       |               |  |  |
|-------|-----------------------|---------------------------------------------------------------------------------------|---------------|--|--|
| SKU   | PICTURE               | NAME                                                                                  | Weight<br>(g) |  |  |
| AD022 |                       | Solar Energy Smallest<br>Car<br>Size 2.4*2.1cm                                        | 5             |  |  |
| AD078 |                       | Mini Solar<br>Grasshopper Toys For<br>Chilren Solar Power<br>Robot DIY Animal<br>Toys | 20            |  |  |