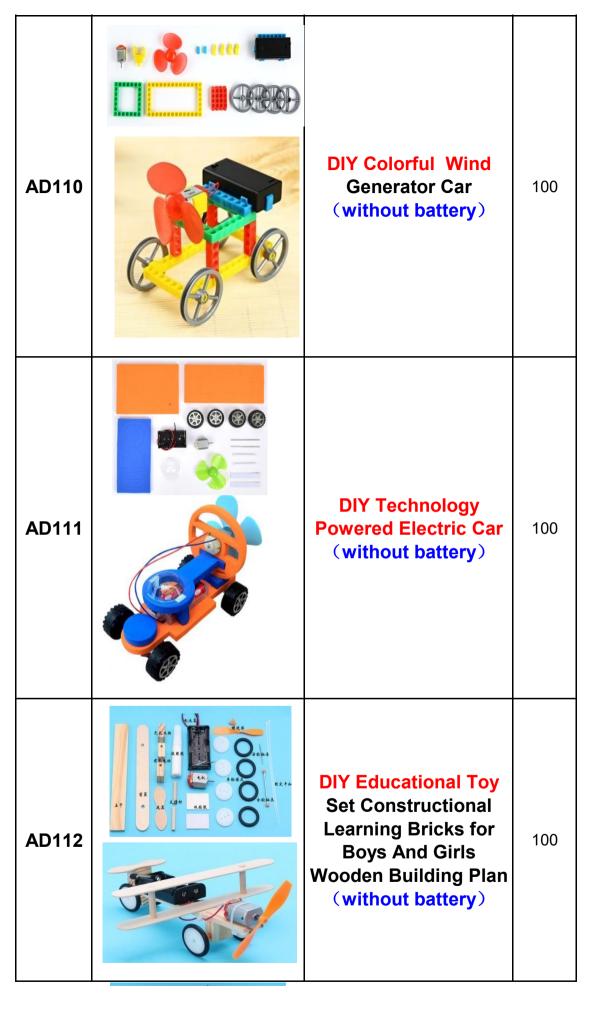

|       | Educational Toys (SC) |                                                                                       |               |  |  |
|-------|-----------------------|---------------------------------------------------------------------------------------|---------------|--|--|
| SKU   | PICTURE               | NAME                                                                                  | Weight<br>(g) |  |  |
| AD022 |                       | Solar Energy Smallest<br>Car<br>Size 2.4*2.1cm                                        | 5             |  |  |
| AD078 |                       | Mini Solar<br>Grasshopper Toys For<br>Chilren Solar Power<br>Robot DIY Animal<br>Toys | 20            |  |  |