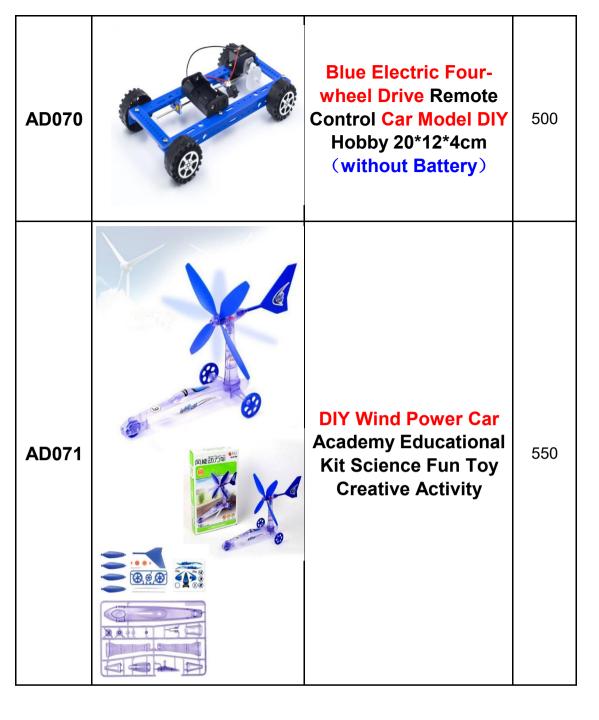

|       | Educational Toys (SC) |                                                                                       |               |  |  |
|-------|-----------------------|---------------------------------------------------------------------------------------|---------------|--|--|
| SKU   | PICTURE               | NAME                                                                                  | Weight<br>(g) |  |  |
| AD022 |                       | Solar Energy Smallest<br>Car<br>Size 2.4*2.1cm                                        | 5             |  |  |
| AD078 |                       | Mini Solar<br>Grasshopper Toys For<br>Chilren Solar Power<br>Robot DIY Animal<br>Toys | 20            |  |  |