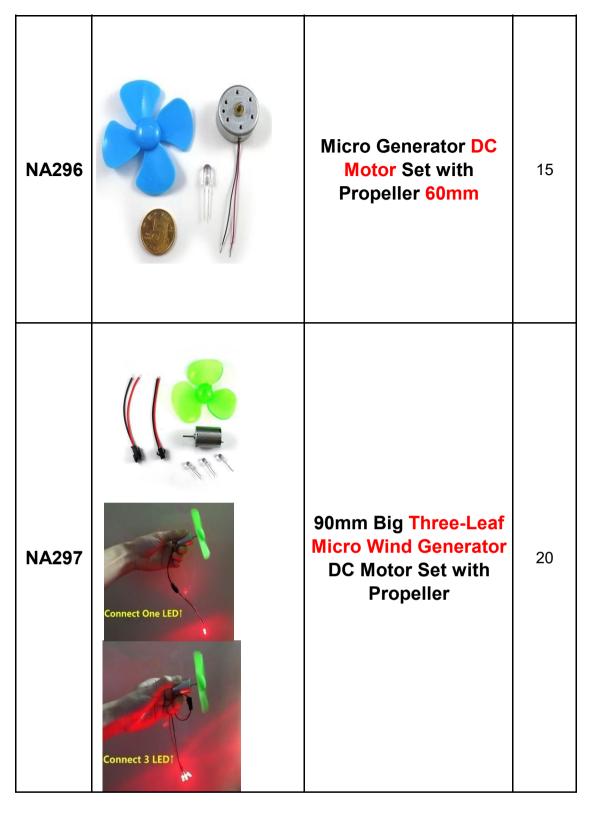

|       | Educational Toys (SC) |                                                                                       |               |  |  |
|-------|-----------------------|---------------------------------------------------------------------------------------|---------------|--|--|
| SKU   | PICTURE               | NAME                                                                                  | Weight<br>(g) |  |  |
| AD022 |                       | Solar Energy Smallest<br>Car<br>Size 2.4*2.1cm                                        | 5             |  |  |
| AD078 |                       | Mini Solar<br>Grasshopper Toys For<br>Chilren Solar Power<br>Robot DIY Animal<br>Toys | 20            |  |  |