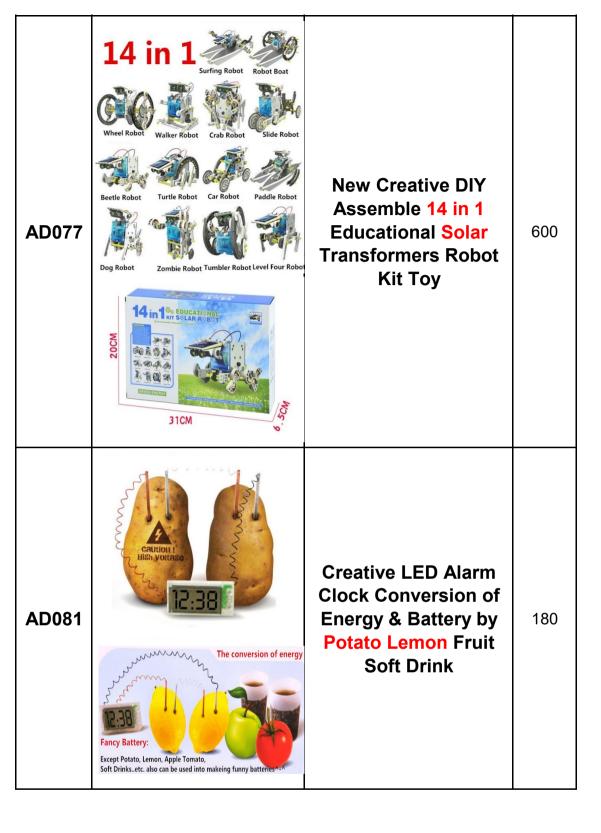

|       | Educational Toys (SC) |                                                                                       |               |  |  |
|-------|-----------------------|---------------------------------------------------------------------------------------|---------------|--|--|
| SKU   | PICTURE               | NAME                                                                                  | Weight<br>(g) |  |  |
| AD022 |                       | Solar Energy Smallest<br>Car<br>Size 2.4*2.1cm                                        | 5             |  |  |
| AD078 |                       | Mini Solar<br>Grasshopper Toys For<br>Chilren Solar Power<br>Robot DIY Animal<br>Toys | 20            |  |  |